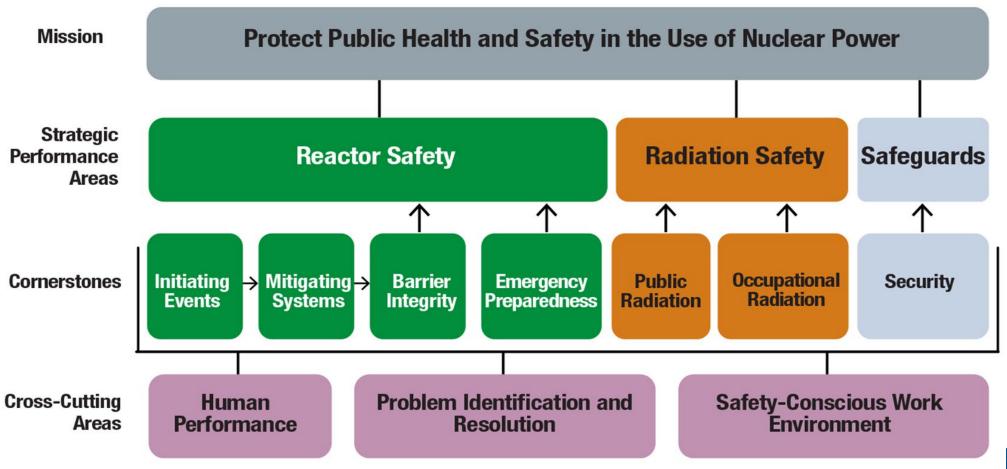

### NRC REACTOR OVERSIGHT PROCESS

Implemented in each of the NRC's four regions

**Involves inspection and assessment activities** 

**Executed by regional and resident inspectors** 

### **Reactor Oversight Framework**

## **Reactor Oversight Inputs and Oversight**

#### **INCREASING SAFETY SIGNIFICANCE**

|                           | GREEN                                                                | WHITE                                                                                   | YELLOW                                                                                        | RED                                                                   |
|---------------------------|----------------------------------------------------------------------|-----------------------------------------------------------------------------------------|-----------------------------------------------------------------------------------------------|-----------------------------------------------------------------------|
| Performance<br>Indicators | Performance within an expected level; Cornerstone objectives are met | Performance outside<br>expected range;<br>Cornerstone objectives<br>are still being met | Related cornerstone<br>objectives are being met;<br>Minimal reduction in the<br>safety margin | Signals a significant reduction in safety margin in the area measured |
| Findings                  | Very low safety or security significance                             | Low to moderate safety or security significance                                         | Substantial safety or security significance                                                   | High safety or security significance                                  |
| Oversight                 | Baseline Inspection                                                  | Requires additional NRC oversight                                                       | Requires more NRC oversight                                                                   | Requires most NRC oversight                                           |

#### **INCREASING NRC OVERSIGHT**