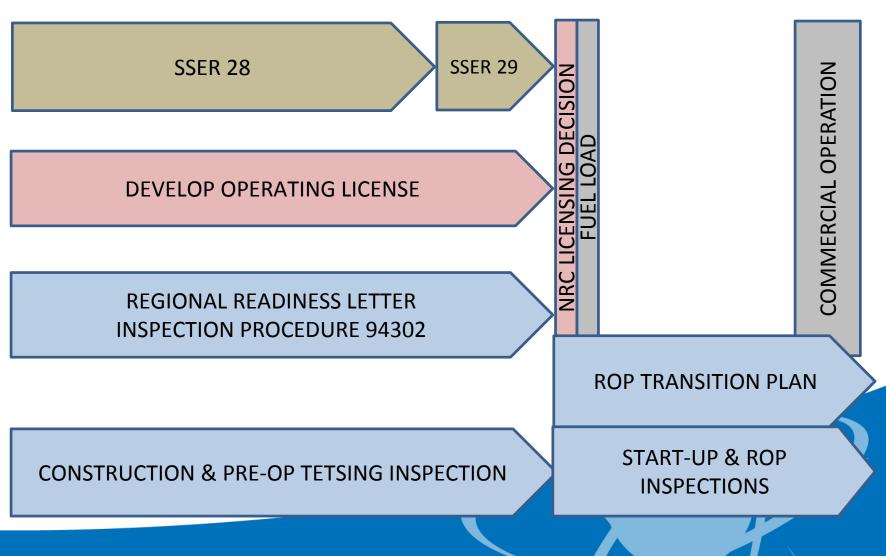

rective action program
  implementation
- Maintenance and Quality Assurance

### TVA Demonstrated Protecting People and the Environment Readiness for 2 Unit Operation

- Appropriate programs and process
- Worker satisfaction
- No violations or findings
- Observations



#### **Public Meeting on the Watts Bar Nuclear Plant Unit 2 Project**

Response from Tennessee Valley Authority

Mike Skaggs, Senior Vice President Nuclear Development & Construction



# Watts Bar Nuclear Plant Unit 2 Project

## Licensing and Inspection Update

# Substantial Inspection Activities Accomplished

Watts Bar Unit 2 Approximate Inspection Hours Expended

United States Nuclear Regulatory Commission Protecting People and the Environment



<sup>\*</sup> January 1 – June 30, 2015

## Operating License Decision





### NRC Staff Licensing and Inspection Activities



- Essential raw cooling water (General Design Criteria 5)
- Fire Protection
- Hot functional and other pre-operational test inspections
- Inspection open items







### Questions





For More Information: <a href="http://www.nrc.gov/info-finder/reactor/wb/watts-bar.html">http://www.nrc.gov/info-finder/reactor/wb/watts-bar.html</a>