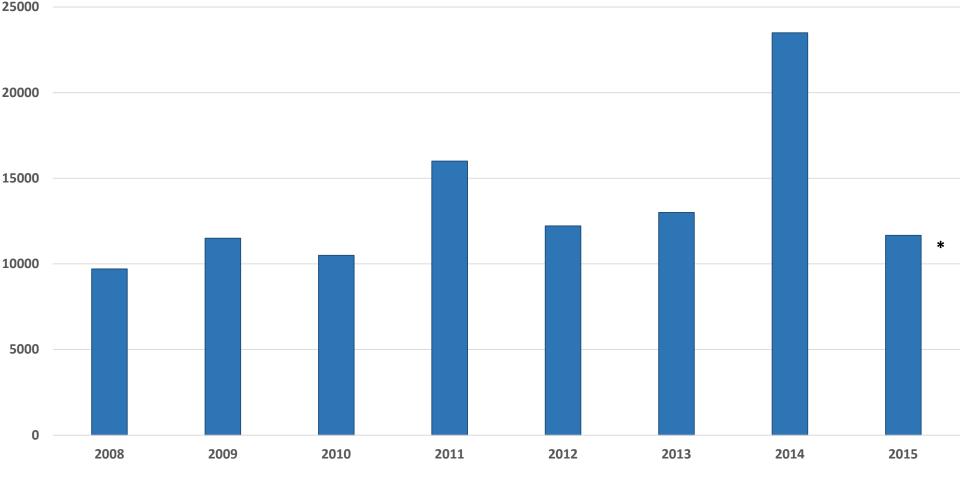

# Substantial Inspection Activities Accomplished

Watts Bar Unit 2 Approximate Inspection Hours Expended

United States Nuclear Regulatory Commission Protecting People and the Environment

<sup>\*</sup> January 1 – June 30, 2015